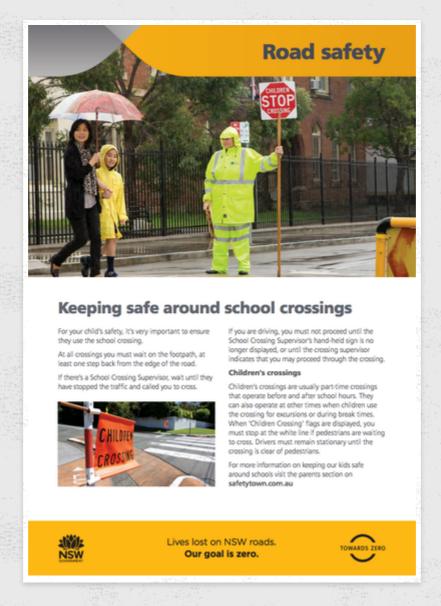

# SAFETY AT THE FRONT GATE

A huge thank you to those drivers who are moving down and using the *full length* of the Kiss and Drop Zone to collect their children in the afternoon. We are now using orange bollards to indicate where students are to stand whilst waiting for their parents. This keeps students away from the edge of the road and also allows a clear passage for bikes, scooters, prams and pedestrians in the afternoon rush.

#### DANGEROUS PARKING ISSUES

There have been many complaints and concerns raised regarding parents dropping children off in the entrance of the staff carpark. Then reversing out, narrowly missing children who are crossing the road.

This is a great concern and we please ask you to refrain from stopping here to let your children out, as it places other children in danger.

Thank you for your co-operation.