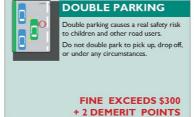

#### DANGEROUS PARKING ISSUES

There have been many complaints and concerns raised regarding parents dropping children off in the entrance of the staff carpark. Then reversing out, narrowly missing children who are crossing the road.

This is a great concern and we please ask you to refrain from stopping here to let your children out, as it places other children in danger.

Thank you for your co-operation.