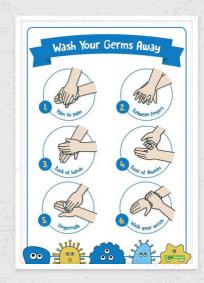

#### **WASH YOUR GERMS AWAY!**

Frequent hand washing is one of the best ways to avoid getting sick and spreading germs and illness. This week, all teachers will be reminding students of the importance and procedure of good hand washing practice.

These signs have been placed in each toilet block, as well as every classroom as a visual reference for students.

Mrs Rachel Essex
Deputy Principal - Stage 1 and 2